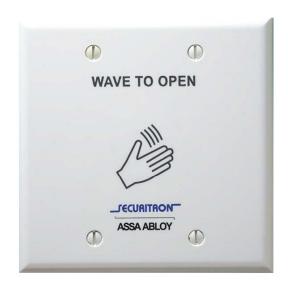

#### **Features**

- Active microwave motion sensing using Doppler radar—more reliable than infrared sensors
- Adjustable sensing zone from 4" to 24" helps screen out incidental traffic
- Microwave sensing FCC certified for use in general and medical environments
- Touchless activation for hands-free operation, reduces transmission of germs
- Compatible with Securitron WBB Weather Back Box and WCC Weather Cover-Clear
- Offered in a single-gang or double-gang model