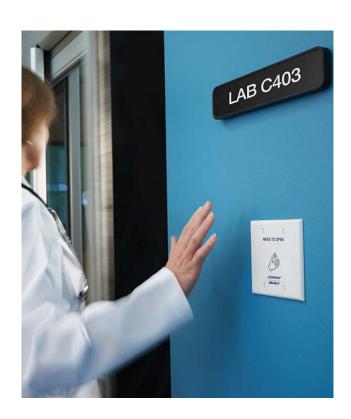

## **ASSA ABLOY**

SECURITRON from ASSA ABLOY offers a Touchless solutions for the age of sanitary consciousness.

### **Multiple Applications**

- Hands-free, germ-free activation for healthcare applications.
- Good for Apartment buildings, retail spaces, condominiums, and anywhere that has a push to open/exit that can also be used to eliminate hand-tohandle contact.
- Use for request to exit (REX) activation to trigger a variety of access control devices in place of a push plate or push button
- Use for contactless on/off switching