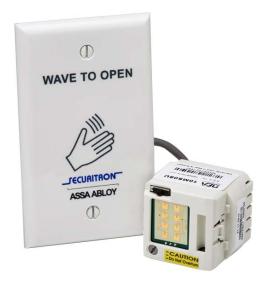

#### **Features**

- Active microwave motion sensing using Doppler radar—more reliable than infrared sensors
- Adjustable sensing zone from 4" to 24" helps screen out incidental traffic
- Microwave sensing FCC certified for use in general and medical environments
- Touchless activation for hands-free operation, reduces transmission of germs
- Compatible with Securitron WBB Weather Back Box and WCC Weather Cover-Clear
- Offered in a single-gang or double-gang model