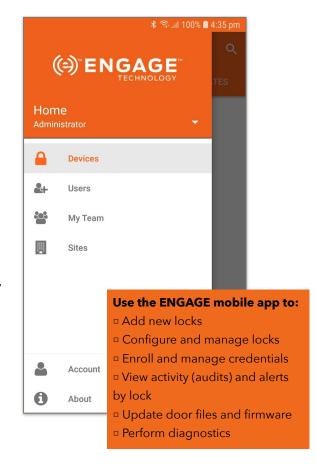

## The Engage App from Allegion

At FST we don't only have experience setting up the physical lock from Schlage, but in working the Engage app as well.

ENGAGE cloud-based web and mobile apps make it easy to configure lock settings, add users, and view audits and alerts from anywhere!

ENGAGE is not only easy to set up, it is extremely user friendly, helps give step by step instructions, as well as a direct line to customer service should a problem arise.

Solutions featuring ENGAGE technology can be customized to fit any size of business or budget and easily adapt to your growing or changing business needs.